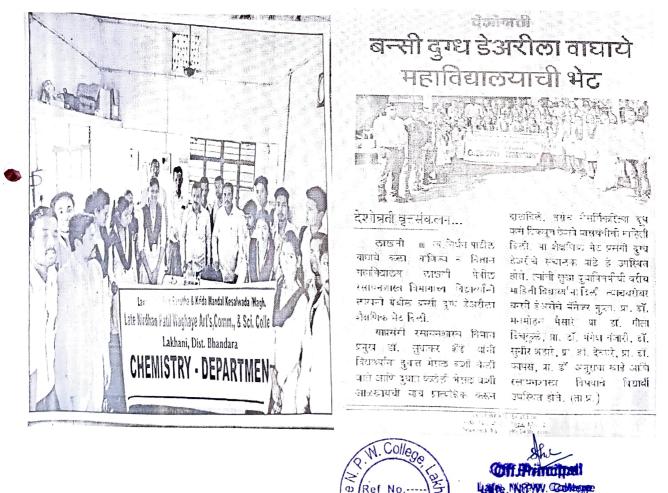

https://latenpwclakhani.com/

• E-mail ID : latenpwclakhani@gmail.com •

Outward No.

Date:

Lakhani, Distt. Bhondara

## Reports

Activity : Industrial visit Participants : 125 Students and Teacher Date of Activity: 02<sup>nd</sup> Feb., 2023 Place : Bansi Dairy Lakhani

Objective : Understanding milk processing witness the entire milk processing cycle from collection to packaging.

Department of chemistry Late Nirdhan Patil Waghaye Arts, Commerce & Science college Lakhani. The head of department Dr. Sudhakar Shende had guided. The visit to Bansi Milk Dairy offered valuable insights into the journey of milk farm the farm to the assumer's table. It showcased the company's commitment to quality. Hygiene and the production of a wide range of dairy products that meet the highest standards.



Bhan

Kun By Laxmi Shikshan Sanstna & Krida Mandal Kesalwada(wagn)



#### Late Nirdhan Patil Waghaye Arts, Commerce & Science College, Lakhani

Tah.Lakhani Distt.Bhandara

Affiliated to Rashtrasant Tukdoji Maharaj Nagpur University, Nagpur

Degree/Post Graduate

Off, -Principal Dr. S.S. Shende Mob No. 9764089548

Website: https://latenpwelakhani.com/+

• E-mail ID : latenpwclakhani@gmail.com •

Outward No.:

Date:

## Reports

| Activity      | : "Study Tour"                                                                                                 |
|---------------|----------------------------------------------------------------------------------------------------------------|
| Participants  | : 15 Students