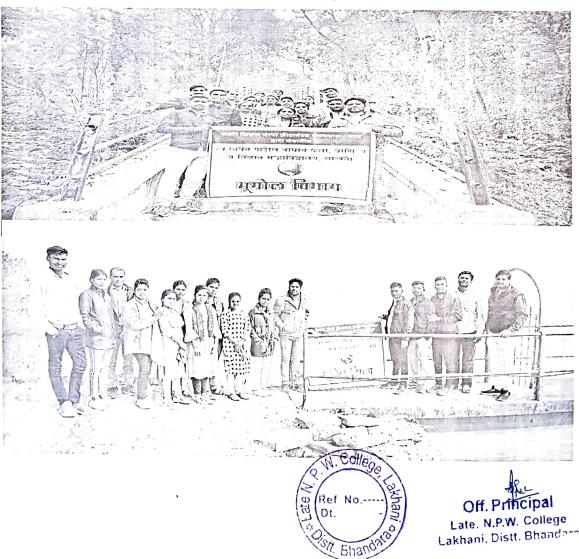

lp them to collect true information for future.





Late. M.P.W. College Lakhani, Distt. Bhandara

Run By Laxmi Shikshan Sanstha & Krida Mandal Kesalwada(Wagh)



Off. -Principal **Dr. S.S. Shende** Mob No. 9764089548

Website: https://latenpwclakhani.com/

• E-mail ID : latenpwclakhani@gmail.com •

Outward No.:

Date:

#### Reports

Activity : Geographical study tour Participants : 28 Date of Activity: 19<sup>th</sup> Jan., 2023

Place: KhidnshiObjective: To know more information about geographical places.

Department of Geography of Late N.P.W. College Lakhani had organized a study tour to visit Khindshi Lake date 19/01/2023. The students had gat details information about natural scenery, hills and importance of dam Dr. G.M. Kapse head of geography guided the student on this occasion.



Kun By Laxini Shikshan Sanstna & Krida Mandal Kesalwada(Wagh)



Late Nirdhan Patil Waghaye Arts, Commerce & Science College, Lakhan

Tah.Lakhani Distt.Bhandara

Affiliated to Rashtrasant Tukdoji Maharaj Nagpur University, Nagpur

Degree/Post Graduate •

Off -Principal Dr. S.S. Shende Mob No. 9764089548

Website: https://latenpwclakhani.com/

• E-mail ID : latenpwclakhani@gmail.com •

Outward No.

Date:

Lakhani, Distt. Bhondara

## Reports

Activity : Industrial visit Participants : 125 Students and Teacher Date of Activity: 02<sup>nd</sup> Feb., 2023 Place : Bansi Dairy Lakhani

Objective : Understanding milk processing witness the entire milk processing cycle from collection to packaging.

Department of chemistry Late Nirdhan Patil Waghaye Arts, Commerce & Science college Lakhani. The