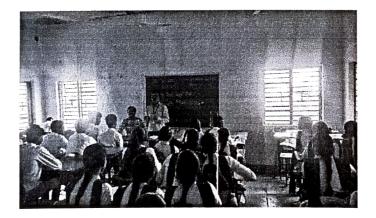

Bebsite: https://latenpwclakhani.com/
 E-mail ID : latenpwclakhani'a gmail.com
 Outward No:
 Date:

Outward No.:

Activity:International Yoga DayDate of Activity:21/06/2018Place:Late N. P. W. College, CampusObjetive:To create awareness about benefits of Yoga.

### Report :-

5

The students and teachers of Late Nirdhanrao Patil Waghaye, College, lakhani; carried out International Yoga Day in College Campus. More than 50 person including students and teachers participated in the event. The efforts taken collectively by the participant's and learned about the Yoga and their benefits.