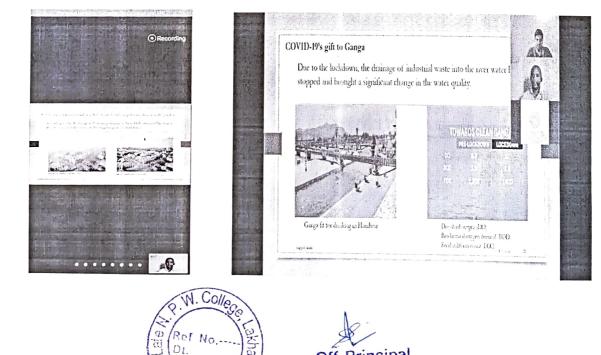

| Reports      | :                                                                                                                                        |  |
|                                    |              |                                                                                                                                          |  |

The professors and students of Late N.P.W. College Lakhani carried out guest lecture on Learning English Langue's and Communication Skill Online During Covid-19 Pandemic' Laxmikant kapgate was the chief guest speaker of the program. He focused on learning English Language and Communication Skill Online During Covid-19.

The program was conducted by Prof. P.S. Tembhurne of English from late NPW College Lakhani Dist. Bhandara.



bhand





#### Late Nirdhan Patil Waghaye Arts, Commerce & Science College, Lakhani

Tah.Lakhani Distt.Bhandara Affiliated to Rashtrasant Tukdoji Maharaj Nagpur University, Nagpur • Degree/Post Graduate •

• Website: https://atenpwclakhani.com/•

• E-mail ID : latenpwclakhani@gmail.com •

Outward No.:

Date: \_\_\_\_\_\_ 20.Feb.2021

## Learning English language & Communication Skill (Online Mode) During Covid -19 Opportunities and challenges Participant List (Online)

| SR. NO. | STUDENTS NAME           |
|---------|-------------------------|
| 1.      | SHIVANI NANDGAVE        |
| 2.      | JANVI HUMANE            |
| 3.      | VAISHNAVI WAGHAYE       |
| 4.      | SHITAL ZALKE            |
| 5.      | URVASHI NARESH TICHKULE |
| 6.      | VISHAL LAXMAN THAWKAR   |
| 7.      | SHREYAS