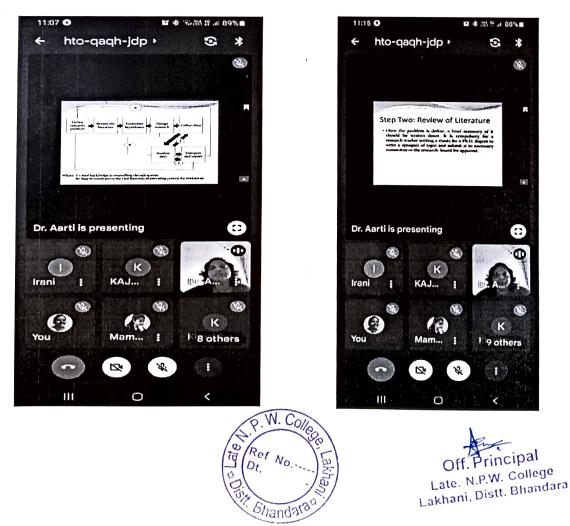

|  |
| Objective                                      | : To find out research and innovative practice.                        |  |
| Reports                                        | :                                                                      |  |

The student and teachers of Late N.P.W. College carried out Guest lecture on research Methodology through online mode Dr. Aarti padole (Asst. Prof. Purushottam) thote college of social work Nagpur) as a guest speaker. The guest speaker provided a comprehensive overview of essential research methods and techniques. The speaker discussed the importance of research design including the difference between qualitative and quantitative research. It was an enlightening session for all students.

The program was conducted by Dr. A.M. Khade





Leto Nirdhan Fatil Waghaye Aris, Commerce & Science College, Lekhani

Tah.Lakhani Distt.Bhandara Affiliated to Rashtrasant Tukdoji Maharaj Nagpur University, Nagpur

Degree/Post Graduate -

Website: https://latenpwclakhani.com/+

E-mail ID : latenpwclakhani@gmail.com

Outward No.:

Date: \_\_\_\_\_\_ 24/Oct/2020

## Research Methodology

| SR. NO. | STUDENTS NAME                 |
|---------|-------------------------------|
| 1.      | PAYAL VIJAY TEMBHURKAR        |
| 2.      | MAMATA BHAUDAS GAYDHANE       |
| 3.      | RAHUL KESHAO ASWALE           |
| 4.      | POURNIMA PRALHAD KANEKAR      |
| 5.      | KANCHAN DNYANESHWAR SHIVANKAR |
| 6.      | KASHISH KISAN SONWANE         |
| 7.      | PALLAVI SHRIKRUSHNA TARONE    |
| 8.      | RUPALI MURLIDHAR SHIWANKAR    |
| 9.      | RUPA