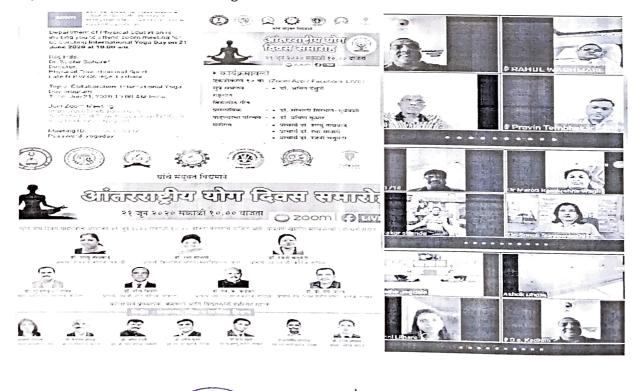

Bebsite: https://latenpwclakhani.com/
 E-mail ID : latenpwclakhani'a gmail.com
 Outward No:
 Date:

Outward No.:

Activity:International Yoga DayDate of Activity:21/06/2018Place:Late N. P. W. College, CampusObjetive:To create awareness about benefits of Yoga.

### Report :-

5

The students and teachers of Late Nirdhanrao Patil Waghaye, College, lakhani; carried out International Yoga Day in College Campus. More than 50 person including students and teachers participated in the event. The efforts taken collectively by the participant's and learned about the Yoga and their benefits.