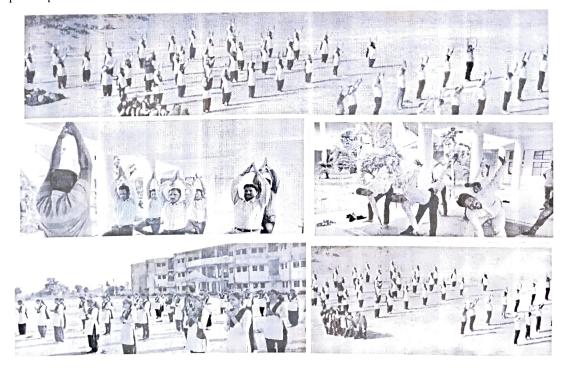

Bebsite: https://latenpwclakhani.com/
 E-mail ID : latenpwclakhani'a gmail.com
 Outward No:
 Date:

Outward No.:

Activity:International Yoga DayDate of Activity:21/06/2018Place:Late N. P. W. College, CampusObjetive:To create awareness about benefits of Yoga.

### Report :-

5

The students and teachers of Late Nirdhanrao Patil Waghaye, College, lakhani; carried out International Yoga Day in College Campus. More than 50 person including students and teachers participated in the event. The efforts taken collectively by the participant's and learned about the Yoga and their benefits.