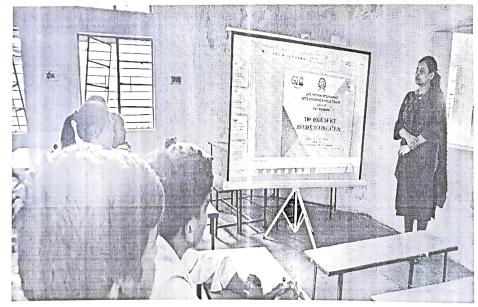

Bebsite: https://latenpwclakhani.com/
 E-mail ID : latenpwclakhani'a gmail.com
 Outward No:
 Date:

Outward No.:

Activity:International Yoga DayDate of Activity:21/06/2018Place:Late N. P. W. College, CampusObjetive:To create awareness about benefits of Yoga.

### Report :-

5

The students and teachers of Late Nirdhanrao Patil Waghaye, College, lakhani; carried out International Yoga Day in College Campus. More than 50 person including students and teachers participated in the event. The efforts taken collectively by the participant's and learned about the Yoga and their benefits.