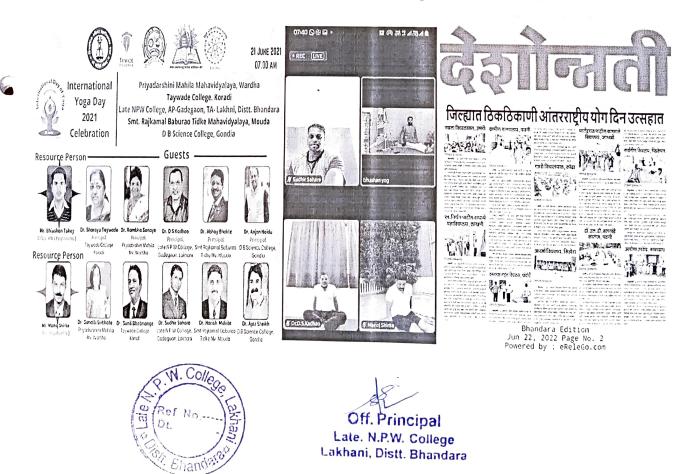

Bebsite: https://latenpwclakhani.com/
 E-mail ID : latenpwclakhani'a gmail.com
 Outward No:
 Date:

Outward No.:

Activity:International Yoga DayDate of Activity:21/06/2018Place:Late N. P. W. College, CampusObjetive:To create awareness about benefits of Yoga.

### Report :-

5

The students and teachers of Late Nirdhanrao Patil Waghaye, College, lakhani; carried out International Yoga Day in College Campus. More than 50 person including students and teachers participated in the event. The efforts taken collectively by the participant's and learned about the Yoga and their benefits.