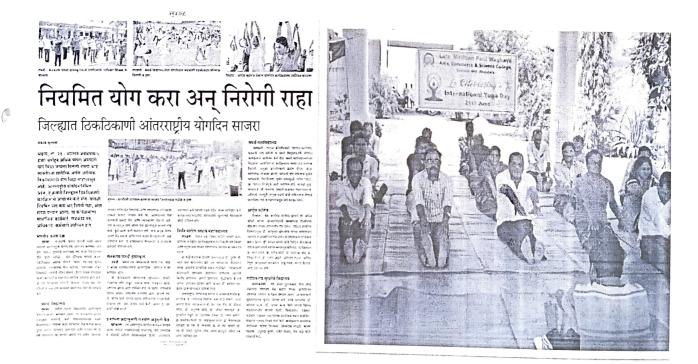

Bebsite: https://latenpwclakhani.com/
 E-mail ID : latenpwclakhani'a gmail.com
 Outward No:
 Date:

Outward No.:

Activity:International Yoga DayDate of Activity:21/06/2018Place:Late N. P. W. College, CampusObjetive:To create awareness about benefits of Yoga.

### Report :-

5

The students and teachers of Late Nirdhanrao Patil Waghaye, College, lakhani; carried out International Yoga Day in College Campus. More than 50 person including students and teachers participated in the event. The efforts taken collectively by the participant's and learned about the Yoga and their benefits.