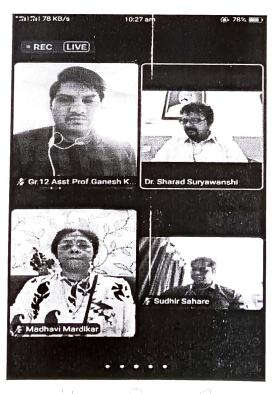

Bebsite: https://latenpwclakhani.com/
 E-mail ID : latenpwclakhani'a gmail.com
 Outward No:
 Date:

Outward No.:

Activity:International Yoga DayDate of Activity:21/06/2018Place:Late N. P. W. College, CampusObjetive:To create awareness about benefits of Yoga.

### Report :-

5

The students and teachers of Late Nirdhanrao Patil Waghaye, College, lakhani; carried out International Yoga Day in College Campus. More than 50 person including students and teachers participated in the event. The efforts taken collectively by the participant's and learned about the Yoga and their benefits.