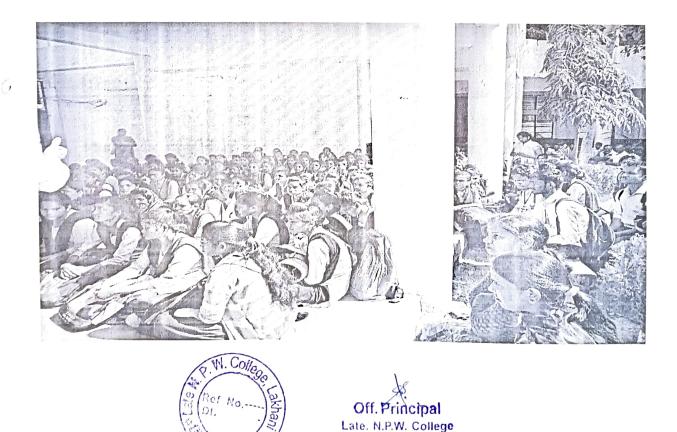

Bebsite: https://latenpwclakhani.com/
 E-mail ID : latenpwclakhani'a gmail.com
 Outward No:
 Date:

Outward No.:

Activity:International Yoga DayDate of Activity:21/06/2018Place:Late N. P. W. College, CampusObjetive:To create awareness about benefits of Yoga.

### Report :-

5

The students and teachers of Late Nirdhanrao Patil Waghaye, College, lakhani; carried out International Yoga Day in College Campus. More than 50 person including students and teachers participated in the event. The efforts taken collectively by the participant's and learned about the Yoga and their benefits.