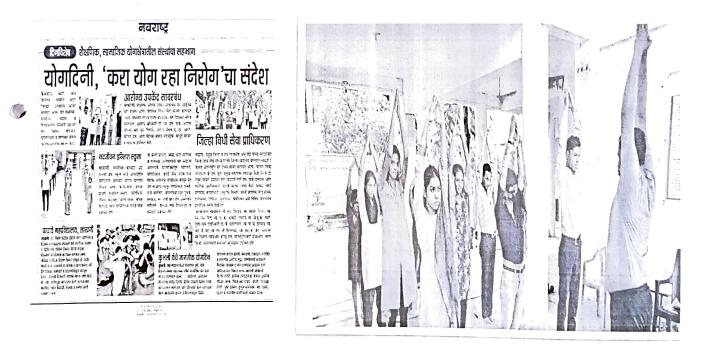

Bebsite: https://latenpwclakhani.com/
 E-mail ID : latenpwclakhani'a gmail.com
 Outward No:
 Date:

Outward No.:

Activity:International Yoga DayDate of Activity:21/06/2018Place:Late N. P. W. College, CampusObjetive:To create awareness about benefits of Yoga.

### Report :-

5

The students and teachers of Late Nirdhanrao Patil Waghaye, College, lakhani; carried out International Yoga Day in College Campus. More than 50 person including students and teachers participated in the event. The efforts taken collectively by the participant's and learned about the Yoga and their benefits.