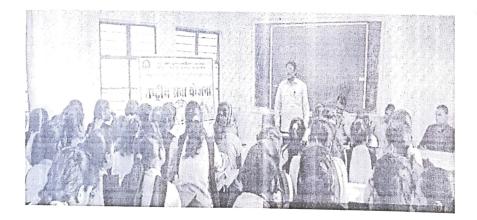

Bebsite: https://latenpwclakhani.com/
 E-mail ID : latenpwclakhani'a gmail.com
 Outward No:
 Date:

Outward No.:

Activity:International Yoga DayDate of Activity:21/06/2018Place:Late N. P. W. College, CampusObjetive:To create awareness about benefits of Yoga.

### Report :-

5

The students and teachers of Late Nirdhanrao Patil Waghaye, College, lakhani; carried out International Yoga Day in College Campus. More than 50 person including students and teachers participated in the event. The efforts taken collectively by the participant's and learned about the Yoga and their benefits.