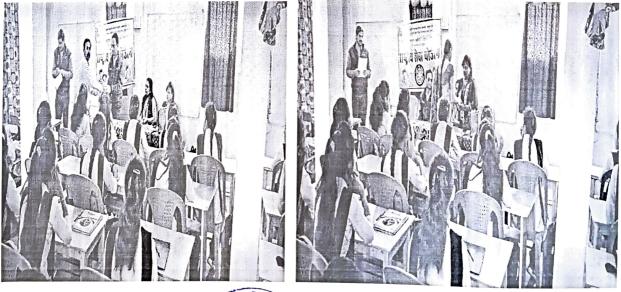

Bebsite: https://latenpwclakhani.com/
 E-mail ID : latenpwclakhani'a gmail.com
 Outward No:
 Date:

Outward No.:

Activity:International Yoga DayDate of Activity:21/06/2018Place:Late N. P. W. College, CampusObjetive:To create awareness about benefits of Yoga.

### Report :-

5

The students and teachers of Late Nirdhanrao Patil Waghaye, College, lakhani; carried out International Yoga Day in College Campus. More than 50 person including students and teachers participated in the event. The efforts taken collectively by the participant's and learned about the Yoga and their benefits.