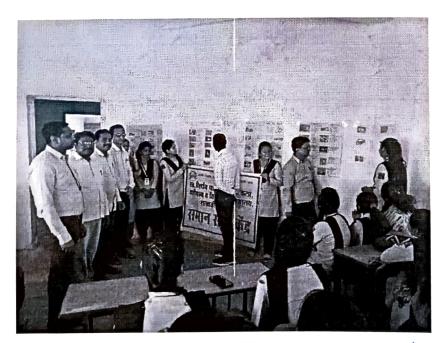

### Report :-

5

The students and teachers of Late Nirdhanrao Patil Waghaye, College, lakhani; carried out International Yoga Day in College Campus. More than 50 person including students and teachers participated in the event. The efforts taken collectively by the participant's and learned about the Yoga and their benefits.