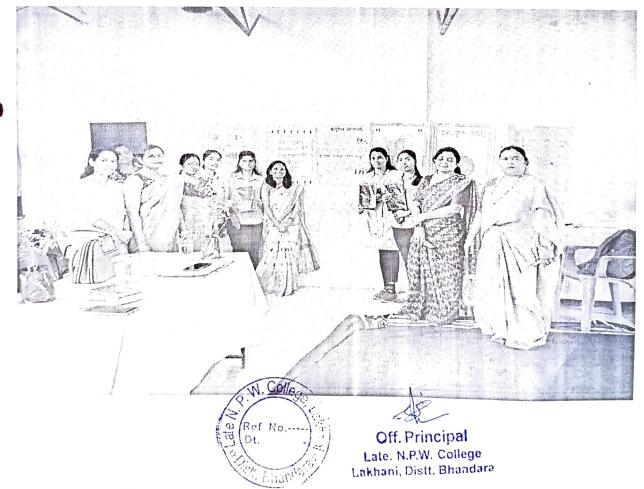

Bebsite: https://latenpwclakhani.com/
 E-mail ID : latenpwclakhani'a gmail.com
 Outward No:
 Date:

Outward No.:

Activity:International Yoga DayDate of Activity:21/06/2018Place:Late N. P. W. College, CampusObjetive:To create awareness about benefits of Yoga.

### Report :-

5

The students and teachers of Late Nirdhanrao Patil Waghaye, College, lakhani; carried out International Yoga Day in College Campus. More than 50 person including students and teachers participated in the event. The efforts taken collectively by the participant's and learned about the Yoga and their benefits.