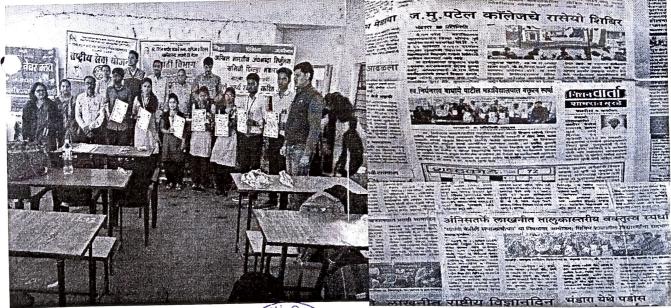

### Report :-

5

The students and teachers of Late Nirdhanrao Patil Waghaye, College, lakhani; carried out International Yoga Day in College Campus. More than 50 person including students and teachers participated in the event. The efforts taken collectively by the participant's and learned about the Yoga and their benefits.