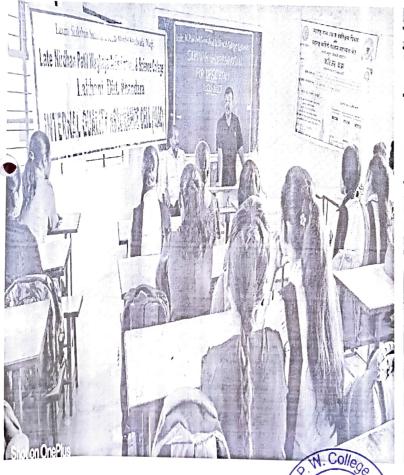

Outward No.:

Activity

: Workshop on preparation for UPSC/MPSC Exam.

Participants: 129 students and staff members.

Date of Activity: 4th Sep., 2018

Place

: Late N.P.W. Arts & Science College, Lakhani

Objective

: A workshop on preparation for UPSC/MPSC exam is to provide guidance and support to aspiring candidates to help them succeed in these highly competitive civil service Examinations.

#### Reports

Late N.P.W. Arts & Science College, Lakhani was organized workshop on preparation for UPSC/MPSC exam. The guest lecture for this workshop was Mr. Atul parsuramkar (Narayana Academy, Nagpur). The guest lecture served as a valuable addition on the UPSC/MPSC exam workshop. The workshop was conducted by Dr. Sudhir Sahare and vote or thanks proposed by Dr. Anuradha Khade.