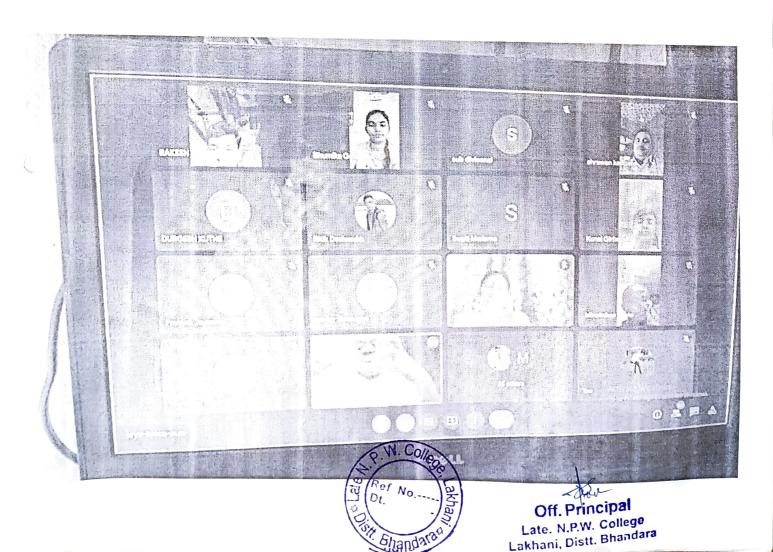

Outward No.:

Activity

: Workshop on preparation for UPSC/MPSC Exam.

Participants: 129 students and staff members.

Date of Activity: 4th Sep., 2018

Place

: Late N.P.W. Arts & Science College, Lakhani

Objective

: A workshop on preparation for UPSC/MPSC exam is to provide guidance and support to aspiring candidates to help them succeed in these highly competitive civil service Examinations.

#### Reports

Late N.P.W. Arts & Science College, Lakhani was organized workshop on preparation for UPSC/MPSC exam. The guest lecture for this workshop was Mr. Atul parsuramkar (Narayana Academy, Nagpur). The guest lecture served as a valuable addition on the UPSC/MPSC exam workshop. The workshop was conducted by Dr. Sudhir Sahare and vote or thanks proposed by Dr. Anuradha Khade.