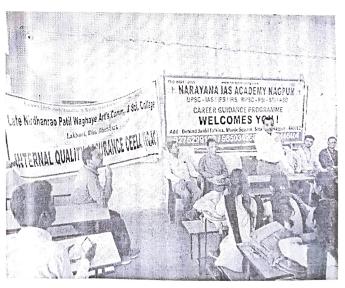

Outward No.:

Activity

: Workshop on preparation for UPSC/MPSC Exam.

Participants: 129 students and staff members.

Date of Activity: 4th Sep., 2018

Place

: Late N.P.W. Arts & Science College, Lakhani

Objective

: A workshop on preparation for UPSC/MPSC exam is to provide guidance and support to aspiring candidates to help them succeed in these highly competitive civil service Examinations.

#### Reports

Late N.P.W. Arts & Science College, Lakhani was organized workshop on preparation for UPSC/MPSC exam. The guest lecture for this workshop was Mr. Atul parsuramkar (Narayana Academy, Nagpur). The guest lecture served as a valuable addition on the UPSC/MPSC exam workshop. The workshop was conducted by Dr. Sudhir Sahare and vote or thanks proposed by Dr. Anuradha Khade.