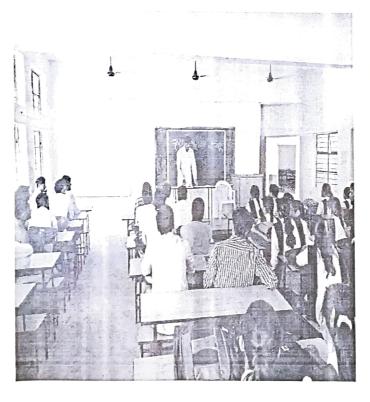

Outward No.:

Activity

: Workshop on preparation for UPSC/MPSC Exam.

Participants: 129 students and staff members.

Date of Activity: 4th Sep., 2018

Place

: Late N.P.W. Arts & Science College, Lakhani

Objective

: A workshop on preparation for UPSC/MPSC exam is to provide guidance and support to aspiring candidates to help them succeed in these highly competitive civil service Examinations.

#### Reports

Late N.P.W. Arts & Science College, Lakhani was organized workshop on preparation for UPSC/MPSC exam. The guest lecture for this workshop was Mr. Atul parsuramkar (Narayana Academy, Nagpur). The guest lecture served as a valuable addition on the UPSC/MPSC exam workshop. The workshop was conducted by Dr. Sudhir Sahare and vote or thanks proposed by Dr. Anuradha Khade.