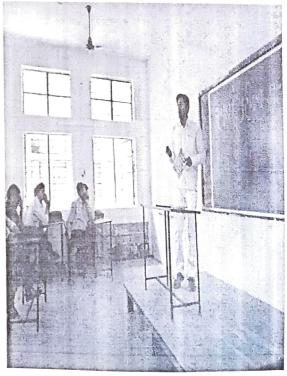

Outward No.:

Activity

: Workshop on preparation for UPSC/MPSC Exam.

Participants: 129 students and staff members.

Date of Activity: 4th Sep., 2018

Place

: Late N.P.W. Arts & Science College, Lakhani

Objective

: A workshop on preparation for UPSC/MPSC exam is to provide guidance and support to aspiring candidates to help them succeed in these highly competitive civil service Examinations.

#### Reports

Late N.P.W. Arts & Science College, Lakhani was organized workshop on preparation for UPSC/MPSC exam. The guest lecture for this workshop was Mr. Atul parsuramkar (Narayana Academy, Nagpur). The guest lecture served as a valuable addition on the UPSC/MPSC exam workshop. The workshop was conducted by Dr. Sudhir Sahare and vote or thanks proposed by Dr. Anuradha Khade.