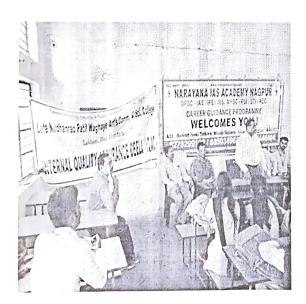

Outward No.:

Activity

: Workshop on preparation for UPSC/MPSC Exam.

Participants: 129 students and staff members.

Date of Activity: 4th Sep., 2018

Place

: Late N.P.W. Arts & Science College, Lakhani

Objective

: A workshop on preparation for UPSC/MPSC exam is to provide guidance and support to aspiring candidates to help them succeed in these highly competitive civil service Examinations.

#### Reports

Late N.P.W. Arts & Science College, Lakhani was organized workshop on preparation for UPSC/MPSC exam. The guest lecture for this workshop was Mr. Atul parsuramkar (Narayana Academy, Nagpur). The guest lecture served as a valuable addition on the UPSC/MPSC exam workshop. The workshop was conducted by Dr. Sudhir Sahare and vote or thanks proposed by Dr. Anuradha Khade.