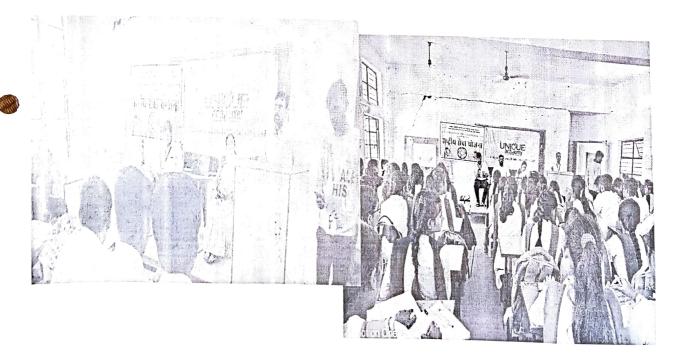

Outward No.:

Activity

: Workshop on preparation for UPSC/MPSC Exam.

Participants: 129 students and staff members.

Date of Activity: 4th Sep., 2018

Place

: Late N.P.W. Arts & Science College, Lakhani

Objective

: A workshop on preparation for UPSC/MPSC exam is to provide guidance and support to aspiring candidates to help them succeed in these highly competitive civil service Examinations.

#### Reports

Late N.P.W. Arts & Science College, Lakhani was organized workshop on preparation for UPSC/MPSC exam. The guest lecture for this workshop was Mr. Atul parsuramkar (Narayana Academy, Nagpur). The guest lecture served as a valuable addition on the UPSC/MPSC exam workshop. The workshop was conducted by Dr. Sudhir Sahare and vote or thanks proposed by Dr. Anuradha Khade.