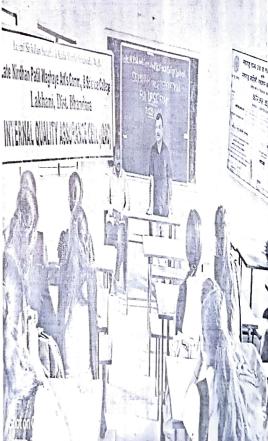

Outward No.:

Activity

: Workshop on preparation for UPSC/MPSC Exam.

Participants: 129 students and staff members.

Date of Activity: 4th Sep., 2018

Place

: Late N.P.W. Arts & Science College, Lakhani

Objective

: A workshop on preparation for UPSC/MPSC exam is to provide guidance and support to aspiring candidates to help them succeed in these highly competitive civil service Examinations.

#### Reports

Late N.P.W. Arts & Science College, Lakhani was organized workshop on preparation for UPSC/MPSC exam. The guest lecture for this workshop was Mr. Atul parsuramkar (Narayana Academy, Nagpur). The guest lecture served as a valuable addition on the UPSC/MPSC exam workshop. The workshop was conducted by Dr. Sudhir Sahare and vote or thanks proposed by Dr. Anuradha Khade.