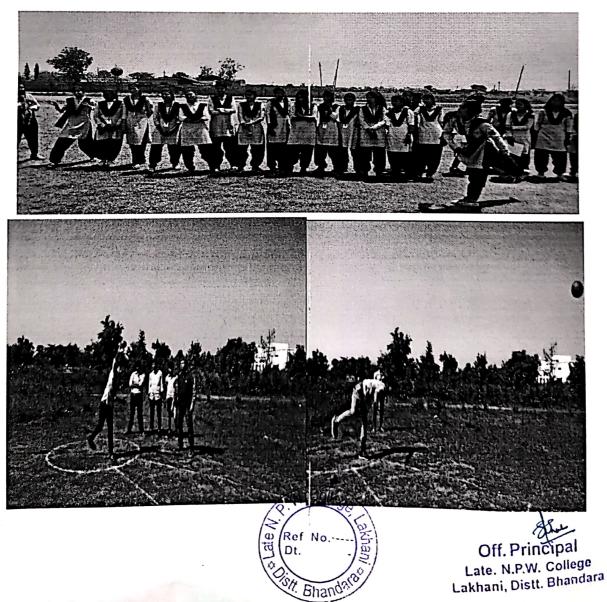

#### **ACTIVITY REPORT**

| Academic Year<br>Activity<br>Participant Count<br>Date of Activity :<br>Place | <ul> <li>2018-2019</li> <li>Inter class Cricket Competition</li> <li>80 students Faculty Staff members are presented<br/>12 February 2019</li> <li>Late N.P.Waghaye College Lakhani, Dist. Bhandara</li> </ul> |
|-------------------------------------------------------------------------------|----------------------------------------------------------------------------------------------------------------------------------------------------------------------------------------------------------------|
|                                                                               | Brand Brand Contract Databased Distribution                                                                                                                                                                    |

Objectives: :To create awareness about importance of Cricket.

The students and teachers of Late N.P.W.College Lakhani carried out Interclass Cricket Competition in the campus. 80 students and teachers are presented in the events. The effort taken collectively by the participants & learners about intellectual cricket and their benefits. The council decides to carry out events like this in the college campus.