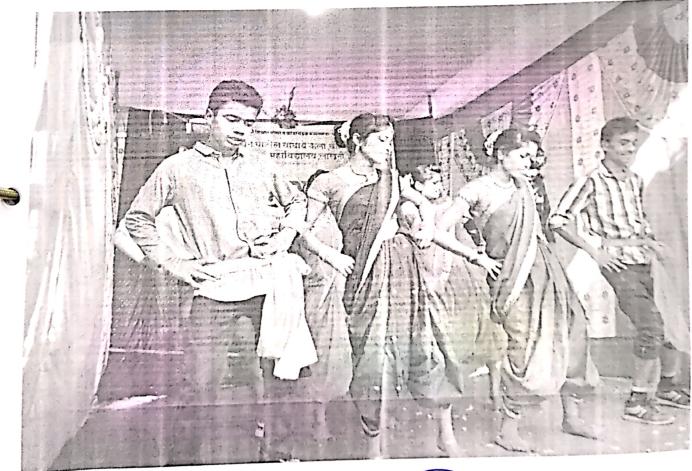

# **Dance Competition Report**

Activity :- ' Solo Dance' Date :- 15/08/2018 Presented by :- Late N. P. W. Art, Commerce & Science College Lakhani, Distt. Bhandara Organized by :- Culturer Dept. No. Of Participants :- 20 Students (Boys & Girls) <u>Report</u>

In this session academic year 2018-19 our college no. Of 20 students participated in 'Solo Dance' competition organized by the culture activity dept. In this competition total 20 students have participated . 10 boys & 10 girls presented a solo dance showing their best performance.

At that time, Principal of college Dr. Sudhakar S. Shende, Dept. Of culture Dr. C. S. Deoghare, Dept. Of Physical Edu. Director Dr. Sudhir G. Sahare, Dr. A. M. Khade, Prof. G. M. Kapse, Dr. M. S. Bhaisare, Prof. P. S. Tembhurne, Prof. U. P. Shahare and all staff were present in our college.