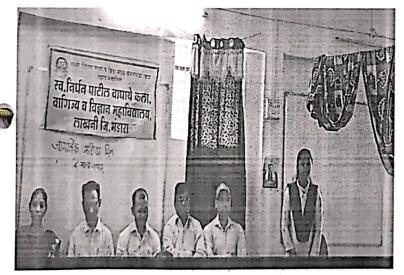

# **Dance Competition Report**

Activity :- ' Solo Dance' Date :- 15/08/2018 Presented by :- Late N. P. W. Art, Commerce & Science College Lakhani, Distt. Bhandara Organized by :- Culturer Dept. No. Of Participants :- 20 Students (Boys & Girls) <u>Report</u>

In this session academic year 2018-19 our college no. Of 20 students participated in 'Solo Dance' competition organized by the culture activity dept. In this competition total 20 students have participated . 10 boys & 10 girls presented a solo dance showing their best performance.

At that time, Principal of college Dr. Sudhakar S. Shende, Dept. Of culture Dr. C. S. Deoghare, Dept. Of Physical Edu. Director Dr. Sudhir G. Sahare, Dr. A. M. Khade, Prof. G. M. Kapse, Dr. M. S. Bhaisare, Prof. P. S. Tembhurne, Prof. U. P. Shahare and all staff were present in our college.