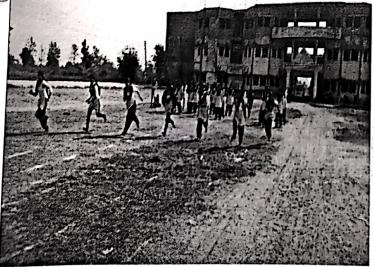

#### **ACTIVITY REPORT**

| Academic Year<br>Activity |   | : 2019-2020<br>: Intramural Inter class Cricket Competition |
|---------------------------|---|-------------------------------------------------------------|
| Participant Count         | : | 86 students Faculty Staff members                           |
|                           |   | are presented                                               |
| Date of Activity          | : | 08 February 2020                                            |
| Place                     |   | : Late N.P.Waghaye College Lakhani Dist. Bhandara           |
| Objectives:               |   | :To create awareness about importance of Game of Cricket.   |

The students and teachers of Late N.P.W.College Lakhani carried out Intramural Interclass Cricket Competition in the campus. students and teachers are presented in the events. The effort taken collectively by the participants & learners about intellectual cricket and their benefits. Winning team got trophy and medals .