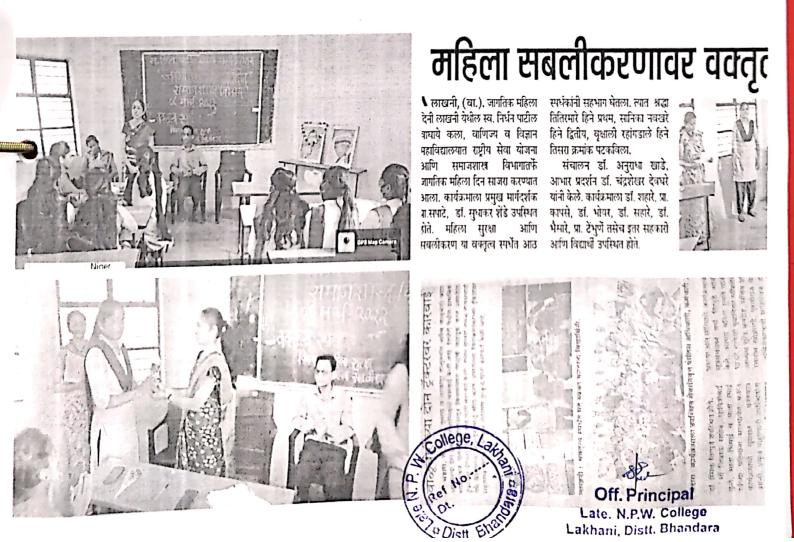

|
| Participant Count | : | 16 students Faculty Staff members are presented   |
| Date of Activity  | : | 04 March2023                                      |
| Place             |   | : Late N.P.Waghaye College Lakhani Dist. Bhandara |
| Objectives:       |   | :To create Speech skill.                          |

Cultural & Sociology department of our college had organised Speech Competition on the topic of "Women's Security & Empowerment". 16 students were participated in the Speech competition. All the participants had spoken on the given topic within 5 minutes through offline mode. All students and teachers of Late N.P.W.College Lakhani had present our College. The Chief Guest of the program was Mrs. Manisha Sapate, all teaching ,Non teaching & students attended the program.





Late Nirdhan Patil Waghaye Arts, Commerce & Science College, Lakhani

Tah.Lakhani Distt.Bhandara Affiliated to Rashtrasant Tukdoji Maharaj Nagpur University, Nagpur • Degree/Post Graduate •

Website: https://latenpwclakhani.com/

• E-mail ID : latenpwclakhani@gmail.com •

Outward No .:

# Speech Competition Students Attendance List

| SR.  | STUDENTS NAME                 |                                             |
|------|-------------------------------|---------------------------------------------|
| NO.  |                               | 6 1 0 0 0 1 1 0                             |
| 1.   | SWATI SHESHRAO PATLE          | 5.6. patte                                  |
| 2.   | VARSHA SENAPATI BANSOD        | Y. S. Ballo                                 |
| . 3. | ADITYA VIJAY SHAH