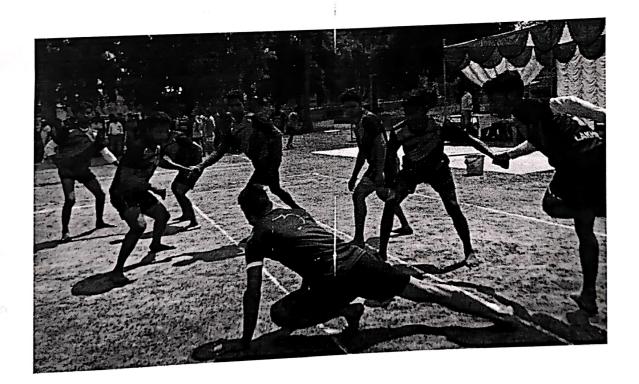

#### **ACTIVITY REPORT**

| Academic Year<br>Activity |   | : 2019-2020<br>: Intramural Inter class Cricket Competition |
|---------------------------|---|-------------------------------------------------------------|
| Participant Count         | : | 86 students Faculty Staff members                           |
|                           |   | are presented                                               |
| Date of Activity          | : | 08 February 2020                                            |
| Place                     |   | : Late N.P.Waghaye College Lakhani Dist. Bhandara           |
| Objectives:               |   | :To create awareness about importance of Game of Cricket.   |

The students and teachers of Late N.P.W.College Lakhani carried out Intramural Interclass Cricket Competition in the campus. students and teachers are presented in the events. The effort taken collectively by the participants & learners about intellectual cricket and their benefits. Winning team got trophy and medals .