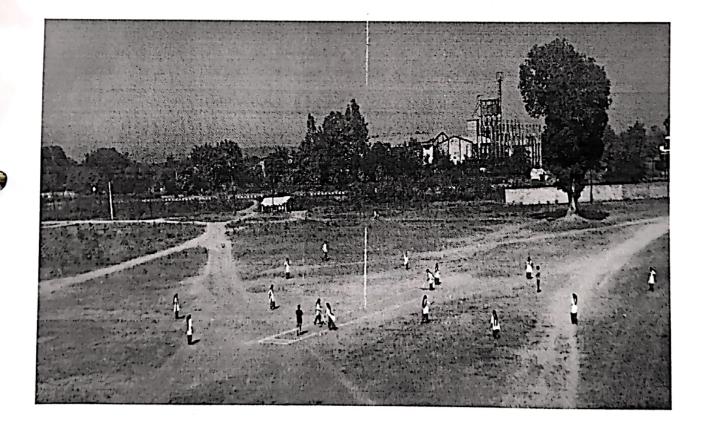

#### **ACTIVITY REPORT**

| Academic Year<br>Activity |   | : 2019-2020<br>: Intramural Inter class Cricket Competition |
|---------------------------|---|-------------------------------------------------------------|
| Participant Count         | : | 86 students Faculty Staff members                           |
|                           |   | are presented                                               |
| Date of Activity          | : | 08 February 2020                                            |
| Place                     |   | : Late N.P.Waghaye College Lakhani Dist. Bhandara           |
| Objectives:               |   | :To create awareness about importance of Game of Cricket.   |

The students and teachers of Late N.P.W.College Lakhani carried out Intramural Interclass Cricket Competition in the campus. students and teachers are presented in the events. The effort taken collectively by the participants & learners about intellectual cricket and their benefits. Winning team got trophy and medals .