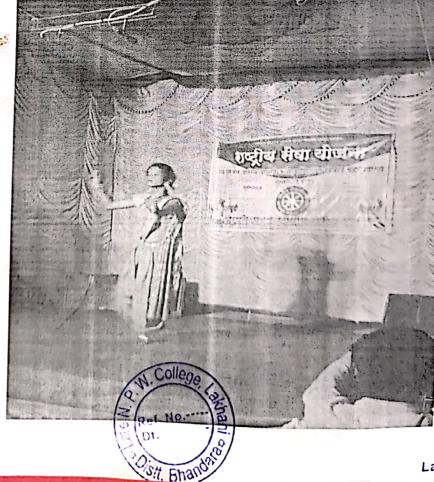

# **Dance Competition Report**

Activity :- ' Solo Dance' Date :- 15/08/2018 Presented by :- Late N. P. W. Art, Commerce & Science College Lakhani, Distt. Bhandara Organized by :- Culturer Dept. No. Of Participants :- 20 Students (Boys & Girls) <u>Report</u>

In this session academic year 2018-19 our college no. Of 20 students participated in 'Solo Dance' competition organized by the culture activity dept. In this competition total 20 students have participated . 10 boys & 10 girls presented a solo dance showing their best performance.

At that time, Principal of college Dr. Sudhakar S. Shende, Dept. Of culture Dr. C. S. Deoghare, Dept. Of Physical Edu. Director Dr. Sudhir G. Sahare, Dr. A. M. Khade, Prof. G. M. Kapse, Dr. M. S. Bhaisare, Prof. P. S. Tembhurne, Prof. U. P. Shahare and all staff were present in our college.