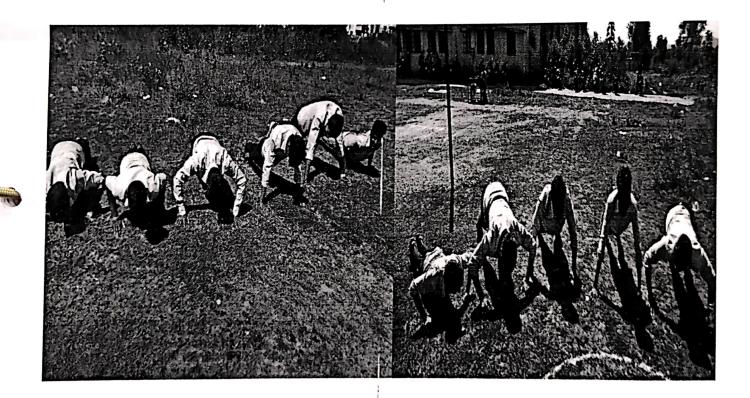

#### **ACTIVITY REPORT**

| Academic Year<br>Activity |   | : 2019-2020<br>: Intramural Inter class Cricket Competition |
|---------------------------|---|-------------------------------------------------------------|
| Participant Count         | : | 86 students Faculty Staff members                           |
|                           |   | are presented                                               |
| Date of Activity          | : | 08 February 2020                                            |
| Place                     |   | : Late N.P.Waghaye College Lakhani Dist. Bhandara           |
| Objectives:               |   | :To create awareness about importance of Game of Cricket.   |

The students and teachers of Late N.P.W.College Lakhani carried out Intramural Interclass Cricket Competition in the campus. students and teachers are presented in the events. The effort taken collectively by the participants & learners about intellectual cricket and their benefits. Winning team got trophy and medals .