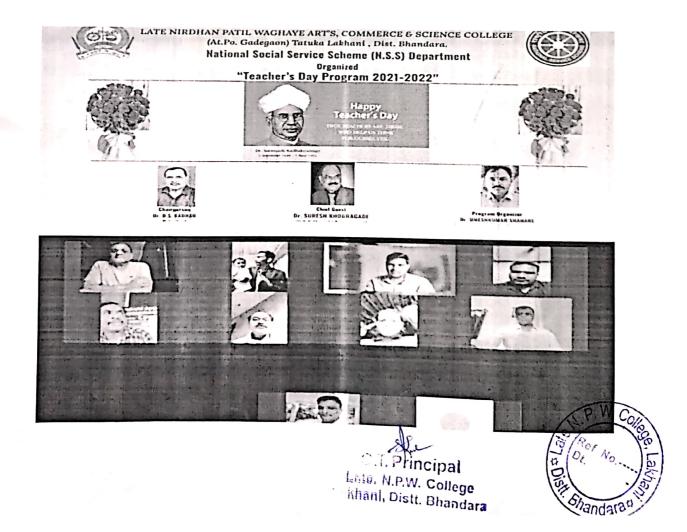

bers are presented       |
| Date of Activity  | : 05 September 2022( Teacher's Day/Birth Anniversary of |
|                   | Sarvapalli Radhakrushnan)                               |
| Place             | : Late N.P.Waghaye College Lakhani Dist. Bhandara       |
| Objectives:       | :To create speech Confidence During Covid19 pandemic.   |

Cultural department of our college had organised Speech Competition on the occasion of Teacher's Day( Birth Anniversary of Sarvapalli Radhakrushnan) through online mode. 12 students were participated in the speech competition. All the participants had delivered a speech through online mode . All students and teachers of Late N.P.W.College Lakhani had joint online mode. The Chief Guest of the program, Dr. Suresh Khobragade addressed the students .





Late Nirdhan Patil Waghaye Arts, Commerce & Science College, Lakhani

Tah.Lakhani Distt.Bhandara Affiliated to Rashtrasant Tukdoji Maharaj Nagpur University, Nagpur • Degree/Post Graduate •

Website: https://latenpwclakhani.com/+

• E-mail ID : latenpwclakhani@gmail.com •

Outward No .:

Date: \_\_\_\_\_\_ (05/09/2022)

# Speech Competition on Teacher's Day (Online Mode) Students Attendance List

| SR. NO.  | STUDENTS NAME              |
|----------|----------------------------|
| 1.       | RAJESH RAJHANSH WANJARI    |
| 2.       | RAJESH TARACHAND CHAMLATE  |
| 3.       | RAVINDRA BHASKAR NIKHADE   |
| . 4.     | REYHANSH NILESH JETHWA     |
| 5.       | ROHINI HARIBHAU WAGHADE    |
| 6.       | RUPALI DEORAM WAGHAMARE    |
| 7.       | SAGAR HARIBHAU WARKHADE    |
| 8.       | SAHAS