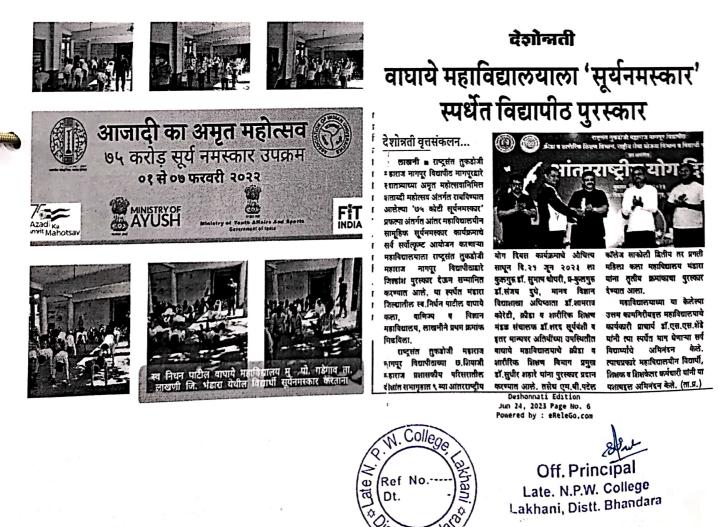

Participant Count : 40 stu            | lents                                                    |
| Date of Activity : 07 <sup>t</sup> Fe | pruary 2022                                              |
|                                       | N.P.Waghaye College Lakhani Dist. Bhandara               |
| Objectives: :To n                     | nake students physically strong During Covid19 pandemic. |
|                                       | Fridand Contraction Provide Contraction Providence       |

Cultural department of our college had organised Suryanamaskar" on the Occasion of "Celebration of Azadi ka Amrit Mahotsav". 40 students were participated in the. All students of Late N.P.W.College Lakhani had joint online mode. All teaching and Non teaching staff attended the program online.



Bhan



Late Nirdhan Patil Waghaye Arts, Commerce & Science College, Lakhani

Tah.Lakhani Distt.Bhandara

Affiliated to Rashtrasant Tukdoji Maharaj Nagpur University, Nagpur

Degree/Post Graduate

• Website: https://latenpwclakhani.com/•

• E-mail ID : latenpwclakhani@gmail.com •

Date:

Outward No .:

07''' Feb-2022

# "Celebration OF Azhadi ka Amrit Mohatsav (Online Mode)"

|            | Participant List                        |
|------------|-----------------------------------------|
| SR. NO.    | STUDENTS NAME                           |
| 1.         | HITES MATE                              |
| 2.         | PRIYANSHU KATRE                         |
| 3.         | SAMYAK BHOVTE                           |
| 4.         | BHAVESH YELEKAR                         |
| 5.         | VAIBH