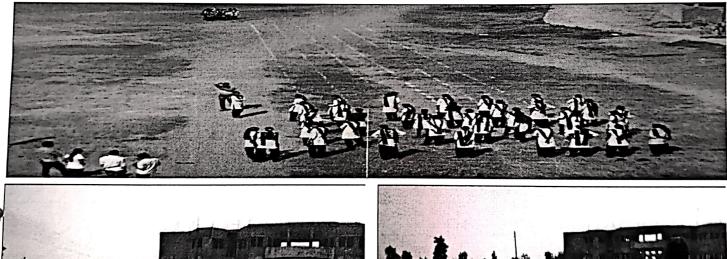

#### ACTIVITY REPORT

| Academic Year       |   | : 2019-2020                                       |
|---------------------|---|---------------------------------------------------|
| Activity            |   | : Group Dance Competition(Intercollege)           |
| Participant Count : | : | 40 students are presented                         |
| Date of Activity :  | : | 13 January 2020                                   |
| Place               |   | : Late N.P.Waghaye College Lakhani Dist. Bhandara |
| Objectives:         |   | :To create interest in cultural activity          |

Cultural department of our college had organised group dance Competition in the college campus. 40 students were participated in the group dance competition. All the participants had showed their best performance . All students and teachers of Late N.P.W.College Lakhani were presented