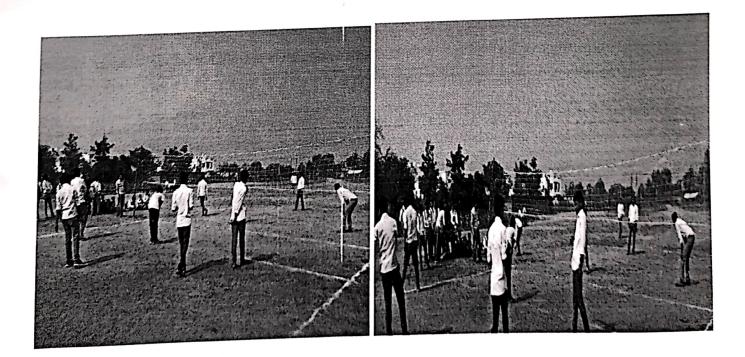

#### **ACTIVITY REPORT**

| Academic Year<br>Activity |   | : 2019-2020<br>: Intramural Inter class Cricket Competition |
|---------------------------|---|-------------------------------------------------------------|
| Participant Count         | : | 86 students Faculty Staff members                           |
|                           |   | are presented                                               |
| Date of Activity          | : | 08 February 2020                                            |
| Place                     |   | : Late N.P.Waghaye College Lakhani Dist. Bhandara           |
| Objectives:               |   | :To create awareness about importance of Game of Cricket.   |

The students and teachers of Late N.P.W.College Lakhani carried out Intramural Interclass Cricket Competition in the campus. students and teachers are presented in the events. The effort taken collectively by the participants & learners about intellectual cricket and their benefits. Winning team got trophy and medals .