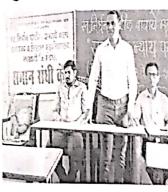

# **Dance Competition Report**

Activity :- ' Solo Dance' Date :- 15/08/2018 Presented by :- Late N. P. W. Art, Commerce & Science College Lakhani, Distt. Bhandara Organized by :- Culturer Dept. No. Of Participants :- 20 Students (Boys & Girls) <u>Report</u>

In this session academic year 2018-19 our college no. Of 20 students participated in 'Solo Dance' competition organized by the culture activity dept. In this competition total 20 students have participated . 10 boys & 10 girls presented a solo dance showing their best performance.

At that time, Principal of college Dr. Sudhakar S. Shende, Dept. Of culture Dr. C. S. Deoghare, Dept. Of Physical Edu. Director Dr. Sudhir G. Sahare, Dr. A. M. Khade, Prof. G. M. Kapse, Dr. M. S. Bhaisare, Prof. P. S. Tembhurne, Prof. U. P. Shahare and all staff were present in our college.