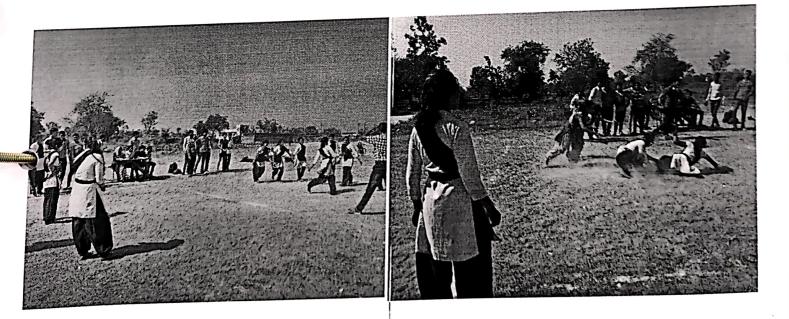

#### **ACTIVITY REPORT**

| Academic Year<br>Activity |   | : 2019-2020<br>: Intramural Inter class Cricket Competition |
|---------------------------|---|-------------------------------------------------------------|
| Participant Count         | : | 86 students Faculty Staff members                           |
|                           |   | are presented                                               |
| Date of Activity          | : | 08 February 2020                                            |
| Place                     |   | : Late N.P.Waghaye College Lakhani Dist. Bhandara           |
| Objectives:               |   | :To create awareness about importance of Game of Cricket.   |

The students and teachers of Late N.P.W.College Lakhani carried out Intramural Interclass Cricket Competition in the campus. students and teachers are presented in the events. The effort taken collectively by the participants & learners about intellectual cricket and their benefits. Winning team got trophy and medals .